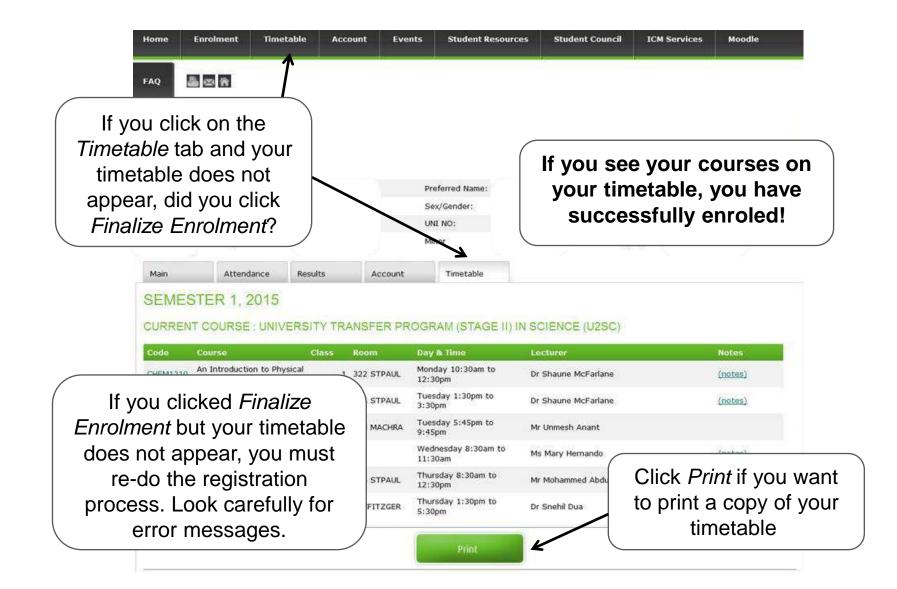

# Navigating your Student Portal

Da.ca

|      | icm stude                                                      | nt portal                |           |           |         |                                                     |              |                                  |                |                    |
|------|----------------------------------------------------------------|--------------------------|-----------|-----------|---------|-----------------------------------------------------|--------------|----------------------------------|----------------|--------------------|
| 11/4 |                                                                | Home                     | Enrolment | Timetable | Account | Students                                            | Moodle       | FAQ                              | <b>≜</b> ∞ #   | U ANN              |
|      | STUDENT                                                        |                          |           |           | 1       | Documents<br>Enrolment Lett<br>Student Profile      |              | e Mail                           | Þ              |                    |
|      | Lecturers A LECTURERS FOR 201001 Name Mr Anant, Unmesh         | dministrative<br>Positio |           |           |         | Fee Calculator<br>Credit Card Pa<br>Staff Contact L | yment        | r<br>nts<br>NDAR<br>March        |                |                    |
|      | Dr Lawson, Jennifer     Dr Proulx, Jocelyn     Ms Xiang, Grace | /                        |           |           |         |                                                     | 14 1<br>21 2 | M<br>5 1<br>2 23 24 3<br>9 30 31 | Click<br>Conta | 'Staff<br>ct List' |
|      | Here's how to<br>lecturers and a<br>sta                        | dminis                   | •         |           |         |                                                     |              | 2009 2010                        |                |                    |

### icmanitoba.ca