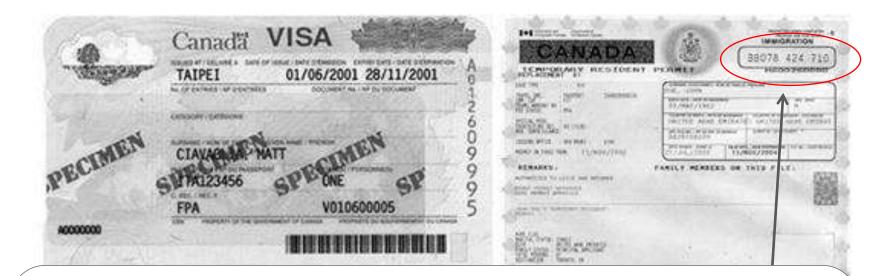

## **Sample Canadian Study Permit**

On the next screen, you will need to type your study permit number. It will have 2 letters followed by 9 digits. If you have **not** received your study permit but have received your visa, please enter EVISA.

If you have **not** yet received your study permit **or** visa, please enter XXXXX. Please be sure to send us a copy of your visa when you receive it!