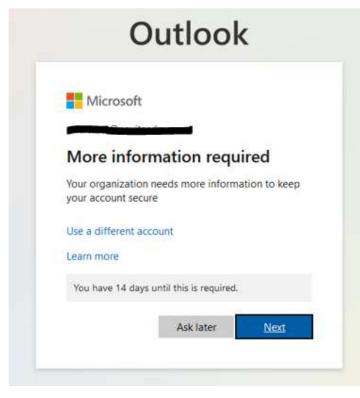

• Open your choice of web browser and enter the following URL into the address bar: https://aka.ms/MFASetup

• You will be presented with the following screen, whereby you will need to click **Next** to begin enrollment.

#### Keep your account secure You will be presented with the **Keep your account secure** Your organization requires you to set up the following methods of proving who you are. page. Microsoft Authenticator Start by getting the app The Microsoft Authenticator app is preferred. Please follow On your phone, install the Microsoft Authenticator app, Download now the prompts and click next. After you install the Microsoft Authenticator app on your device, choose "Next". I want to use a different authenticator app Next Microsoft Authenticator I want to set up a different method Start by getting the app On your phone, install the Microsoft Authenticator app. Download now After you install the Microsoft Authenticator app on your device, choose "Next". I want to us Although the Microsoft Choose a different method $\times$ Authenticator is preferred, Which method would you like to use? you can also choose Choose a method I want to set up a different m another option by clicking Phone I want to set up a Authenticator app different method. International College of Manitoba