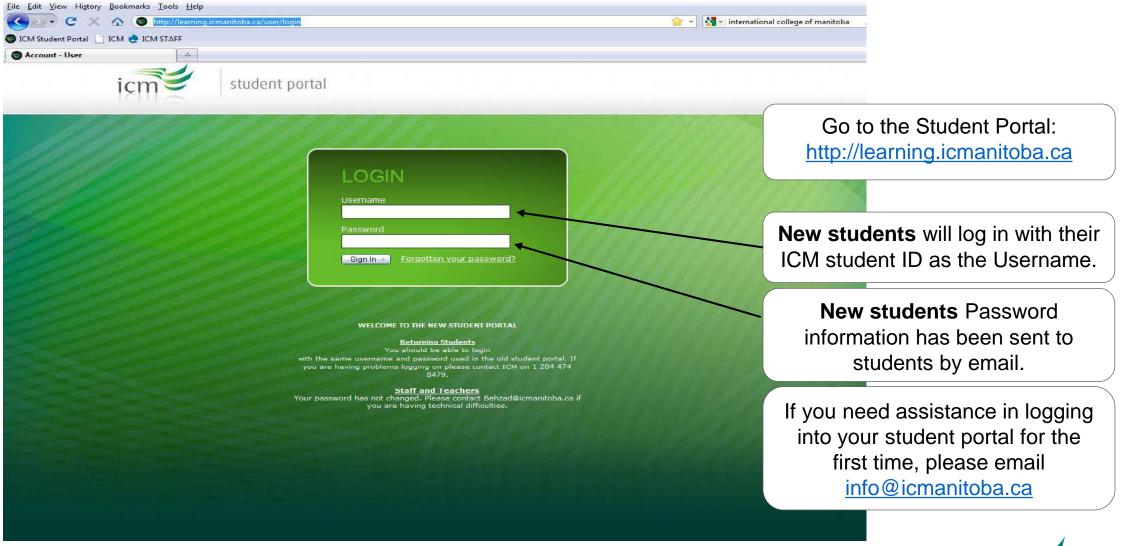

# Activating your Student Portal

# icm

International College of Manitoba

|                                      | Home            | e Enrolment           | Timetable            | Account                | Students                              | Moodle | FAQ | 💩 🗠 🖌 | and and                                                                                                                                                                                                                                                                                                                                                                                                                                                                                                                                                                                                                                                                                             |
|--------------------------------------|-----------------|-----------------------|----------------------|------------------------|---------------------------------------|--------|-----|-------|-----------------------------------------------------------------------------------------------------------------------------------------------------------------------------------------------------------------------------------------------------------------------------------------------------------------------------------------------------------------------------------------------------------------------------------------------------------------------------------------------------------------------------------------------------------------------------------------------------------------------------------------------------------------------------------------------------|
| ACCOUNT                              | 11              |                       |                      |                        |                                       |        |     |       |                                                                                                                                                                                                                                                                                                                                                                                                                                                                                                                                                                                                                                                                                                     |
| ACCOUNT                              |                 |                       |                      |                        |                                       |        |     |       |                                                                                                                                                                                                                                                                                                                                                                                                                                                                                                                                                                                                                                                                                                     |
| For security reasons, you are requ   | red to choose a | secret question and a | answer.              |                        |                                       |        |     |       |                                                                                                                                                                                                                                                                                                                                                                                                                                                                                                                                                                                                                                                                                                     |
| You will be required to supply the s | ecret answer to | your chosen question  | n if you forget you  | r paceword             |                                       |        |     |       | and the second se |
| NAR WERE ARE DECKED IN THE FULL      |                 |                       | in in you longer you | ir password.           |                                       |        |     |       | S. 8 - 5                                                                                                                                                                                                                                                                                                                                                                                                                                                                                                                                                                                                                                                                                            |
|                                      | name of your f  |                       |                      |                        |                                       |        |     |       |                                                                                                                                                                                                                                                                                                                                                                                                                                                                                                                                                                                                                                                                                                     |
|                                      |                 |                       | Sel                  | ect a sec              | cret ques                             |        | 1   |       |                                                                                                                                                                                                                                                                                                                                                                                                                                                                                                                                                                                                                                                                                                     |
| Secret Question: What is the         |                 |                       | Sel                  | ect a sec<br>reate a s | cret ques<br>secret an<br>i't forget! | swer.  | I   |       |                                                                                                                                                                                                                                                                                                                                                                                                                                                                                                                                                                                                                                                                                                     |