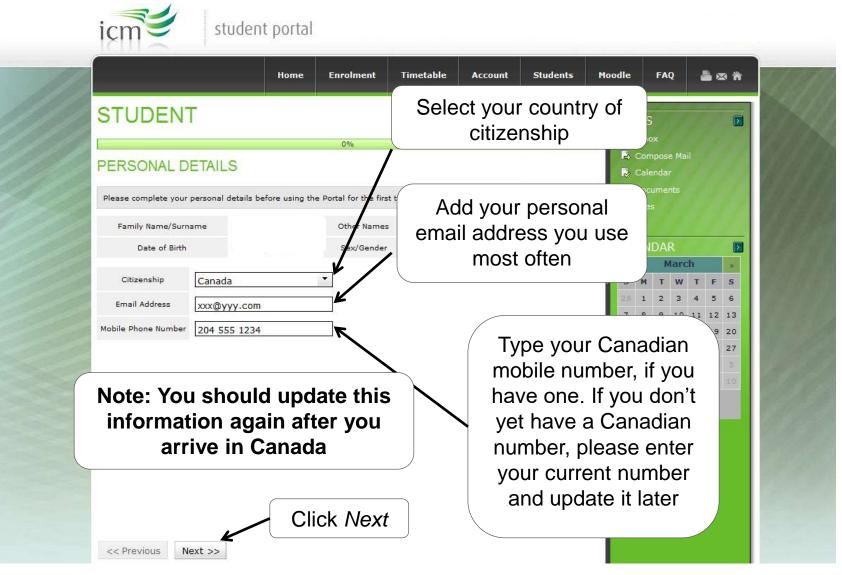

# Activating your Student Portal

# icm

International College of Manitoba

|                                      | Home            | e Enrolment           | Timetable            | Account                | Students                              | Moodle | FAQ | 💩 🗠 🖌 | and and                                                                                                                                                                                                                                                                                                                                                                                                                                                                                                                                                                                                                                                                                             |
|--------------------------------------|-----------------|-----------------------|----------------------|------------------------|---------------------------------------|--------|-----|-------|-----------------------------------------------------------------------------------------------------------------------------------------------------------------------------------------------------------------------------------------------------------------------------------------------------------------------------------------------------------------------------------------------------------------------------------------------------------------------------------------------------------------------------------------------------------------------------------------------------------------------------------------------------------------------------------------------------|
| ACCOUNT                              | 11              |                       |                      |                        |                                       |        |     |       |                                                                                                                                                                                                                                                                                                                                                                                                                                                                                                                                                                                                                                                                                                     |
| ACCOUNT                              |                 |                       |                      |                        |                                       |        |     |       |                                                                                                                                                                                                                                                                                                                                                                                                                                                                                                                                                                                                                                                                                                     |
| For security reasons, you are requ   | red to choose a | secret question and a | answer.              |                        |                                       |        |     |       |                                                                                                                                                                                                                                                                                                                                                                                                                                                                                                                                                                                                                                                                                                     |
| You will be required to supply the s | ecret answer to | your chosen question  | n if you forget you  | r paceword             |                                       |        |     |       | and the second se |
| NAR WERE ARE DECKED IN THE FULL      |                 |                       | in in you longer you | ir password.           |                                       |        |     |       | S. 8 - 5                                                                                                                                                                                                                                                                                                                                                                                                                                                                                                                                                                                                                                                                                            |
|                                      | name of your f  |                       |                      |                        |                                       |        |     |       |                                                                                                                                                                                                                                                                                                                                                                                                                                                                                                                                                                                                                                                                                                     |
|                                      |                 |                       | Sel                  | ect a sec              | cret ques                             |        | 1   |       |                                                                                                                                                                                                                                                                                                                                                                                                                                                                                                                                                                                                                                                                                                     |
| Secret Question: What is the         |                 |                       | Sel                  | ect a sec<br>reate a s | cret ques<br>secret an<br>i't forget! | swer.  | I   |       |                                                                                                                                                                                                                                                                                                                                                                                                                                                                                                                                                                                                                                                                                                     |