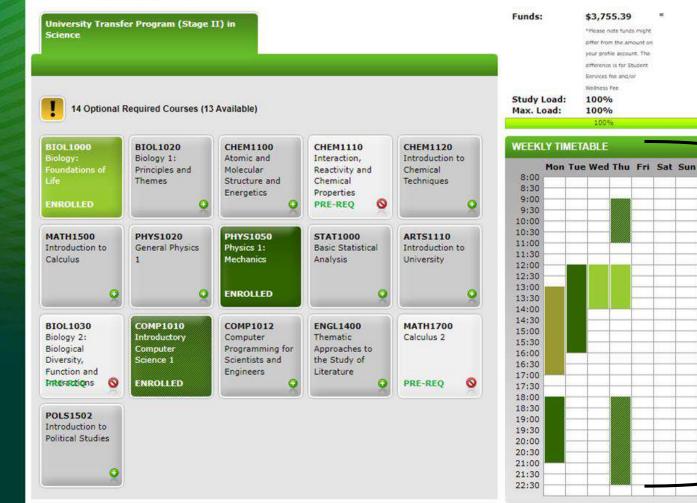

For enrolment tips and FAQs, visit: <u>https://www.icmanitoba.ca/how-to-enrol-in-courses</u>

Select a course by clicking on a subject

If a specific subject is blocked, it is likely because you do not yet meet the necessary pre-requisites to enrol. Please visit this link for more details: <u>https://www.icmanitoba.ca/prerequisites</u>

icmanitoba.ca