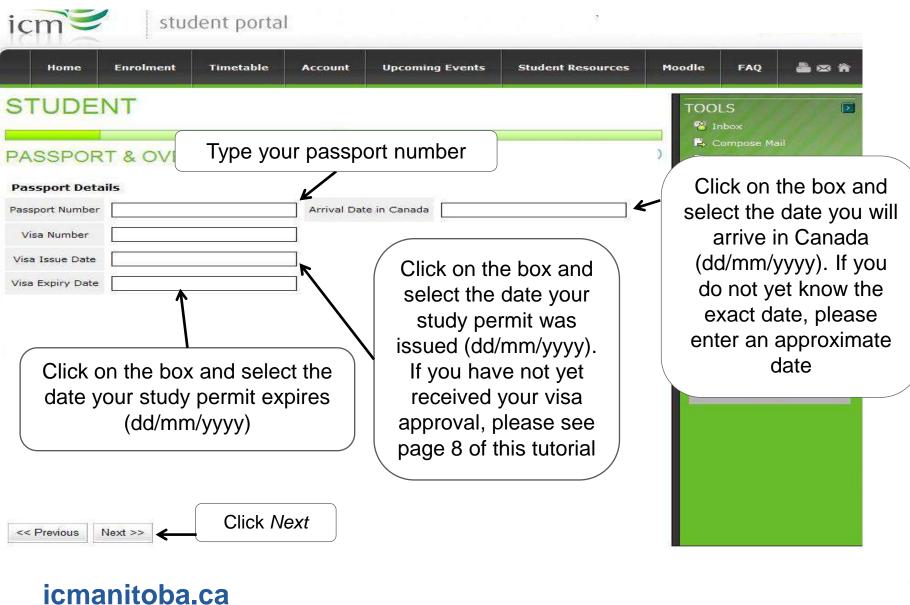

## **Sample Canadian Study Permit**

On the next screen, you will need to type your study permit number. It will have 2 letters followed by 9 digits. If you have **not** received your study permit but have received your visa, please enter EVISA.

If you have **not** yet received your study permit **or** visa, please enter XXXXX. Please be sure to send us a copy of your visa when you receive it!