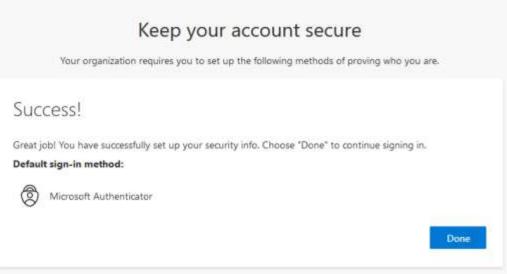

Once the process is complete, go back to the registration. Select Next and you will receive an authenticator notification. Select Approve on your phone.

| Keep your account secure                                                               |                                                    |
|----------------------------------------------------------------------------------------|----------------------------------------------------|
| Your organization requires you to set up the following methods of proving who you are. |                                                    |
| Microsoft Authenticator                                                                | Keer                                               |
| Let's try it out                                                                       | Your organization requires                         |
| Approve the notification we're sending to your app.                                    | Success!                                           |
|                                                                                        | Great job! You have successfully set u             |
| Back Next                                                                              | Default sign-in method:<br>Microsoft Authenticator |
| <u>I want to set up a different method</u>                                             | · ·                                                |
|                                                                                        |                                                    |