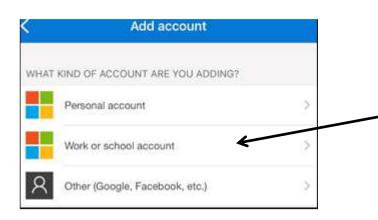

### Open the Microsoft Authenticator app that you downloaded earlier.

Click on **Add an Account** and then select the **Work or School account** option.

Note: You may be presented with the option to **Sign in** or **Scan QR code**, select **Scan QR code**.