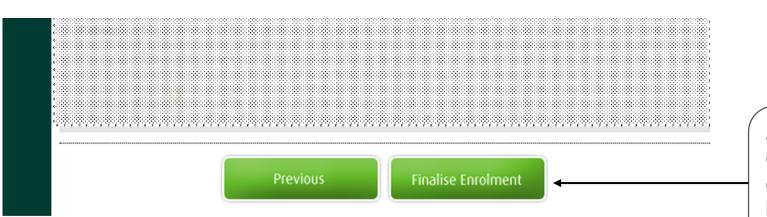

After you have selected all your courses and timeslots, you must click *Finalise Enrolment* at the bottom of your screen to save your seat in those sections.