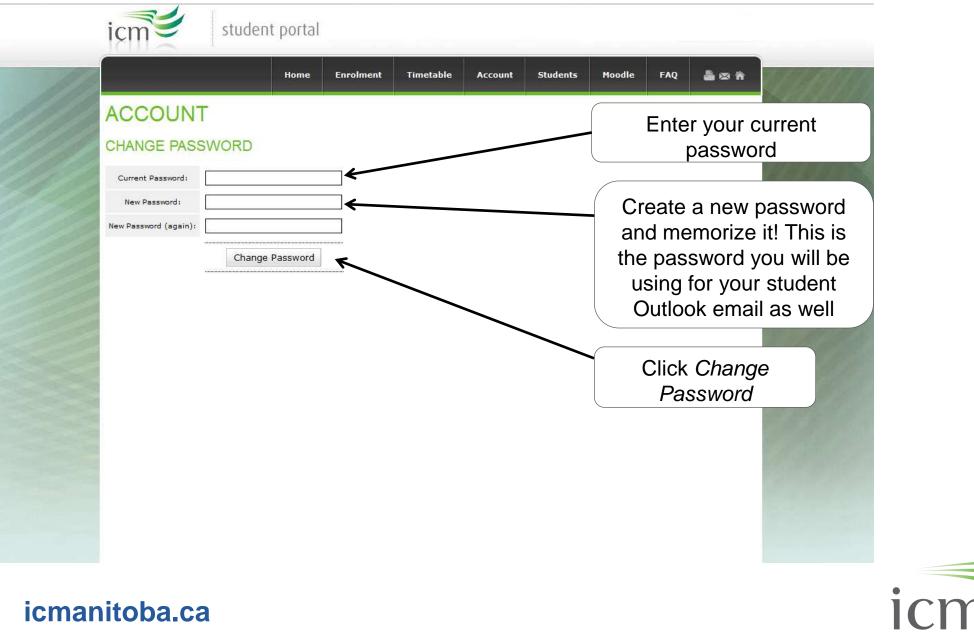

# Activating your Student Portal

# icm

International College of Manitoba

|                                      | Home            | e Enrolment           | Timetable            | Account                | Students                              | Moodle | FAQ | 💩 🗠 🖌 | and and                                                                                                                                                                                                                                                                                                                                                                                                                                                                                                                                                                                                                                                                                             |
|--------------------------------------|-----------------|-----------------------|----------------------|------------------------|---------------------------------------|--------|-----|-------|-----------------------------------------------------------------------------------------------------------------------------------------------------------------------------------------------------------------------------------------------------------------------------------------------------------------------------------------------------------------------------------------------------------------------------------------------------------------------------------------------------------------------------------------------------------------------------------------------------------------------------------------------------------------------------------------------------|
| ACCOUNT                              | 11              |                       |                      |                        |                                       |        |     |       |                                                                                                                                                                                                                                                                                                                                                                                                                                                                                                                                                                                                                                                                                                     |
| ACCOUNT                              |                 |                       |                      |                        |                                       |        |     |       |                                                                                                                                                                                                                                                                                                                                                                                                                                                                                                                                                                                                                                                                                                     |
| For security reasons, you are requ   | red to choose a | secret question and a | answer.              |                        |                                       |        |     |       |                                                                                                                                                                                                                                                                                                                                                                                                                                                                                                                                                                                                                                                                                                     |
| You will be required to supply the s | ecret answer to | your chosen question  | n if you forget you  | r paceword             |                                       |        |     |       | and the second se |
| NAR WERE ARE DECKED IN THE FULL      |                 |                       | in in you longer you | ir password.           |                                       |        |     |       | S. 8 - 5                                                                                                                                                                                                                                                                                                                                                                                                                                                                                                                                                                                                                                                                                            |
|                                      | name of your f  |                       |                      |                        |                                       |        |     |       |                                                                                                                                                                                                                                                                                                                                                                                                                                                                                                                                                                                                                                                                                                     |
|                                      |                 |                       | Sel                  | ect a sec              | cret ques                             |        | 1   |       |                                                                                                                                                                                                                                                                                                                                                                                                                                                                                                                                                                                                                                                                                                     |
| Secret Question: What is the         |                 |                       | Sel                  | ect a sec<br>reate a s | cret ques<br>secret an<br>i't forget! | swer.  | I   |       |                                                                                                                                                                                                                                                                                                                                                                                                                                                                                                                                                                                                                                                                                                     |