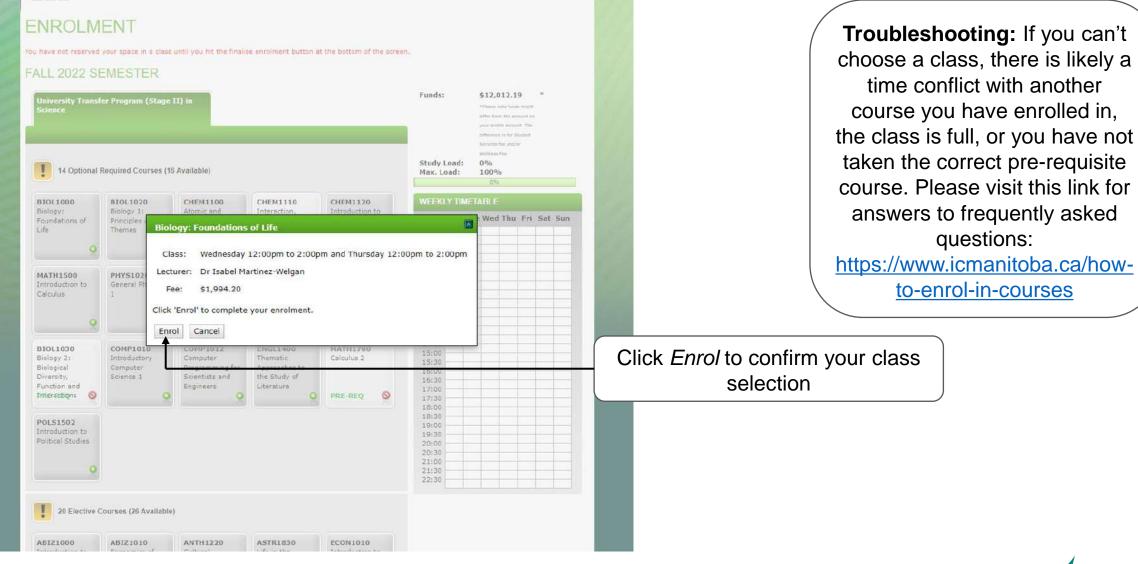

### ENROLMENT

You have not reserved your space in a class until you hit the finalise enrolment button at the bottom of the screen.

#### FALL 2022 SEMESTER

Clicking *enrol* will temporarily add you to that course section and you will see it populated in your weekly timetable on the righthand side of your screen.

International College of Manitoba

After you have selected all your courses and timeslots, you must click *Finalise Enrolment* at the bottom of your screen to save your seat in those sections.