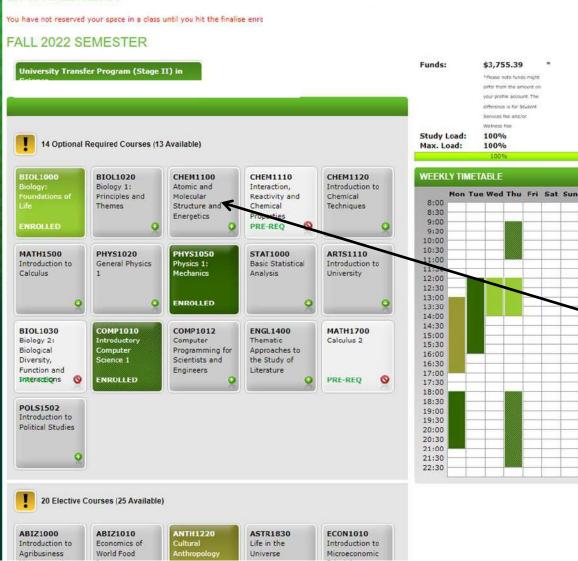

## How to enrol in courses

| Home Enrolment                                                                                       | Timetable Account                | Student Resources           | ICM Community | Moodle | ICM Services | On your registration     |
|------------------------------------------------------------------------------------------------------|----------------------------------|-----------------------------|---------------|--------|--------------|--------------------------|
|                                                                                                      |                                  |                             |               |        |              | date, click on the       |
| ENROLMEN                                                                                             | Т                                |                             |               |        |              | <i>Enrolment</i> tab     |
| ENROLMENT SEM                                                                                        | MESTERS                          |                             |               |        |              |                          |
| Available enrolment seme<br>Fall 2022 Semeste                                                        |                                  | OPEN                        |               |        |              | On the next screen,      |
| I do not ag                                                                                          |                                  |                             |               |        |              | click I agree to the     |
| terms & co                                                                                           | onditions lerms & co             | nditions                    |               |        |              | terms & conditions to    |
| TERMS AND CONDITIC                                                                                   | ONS OF ENROLMENT                 |                             |               |        |              | proceed                  |
| I consent to ICM collecting, sto<br>and for the purposes set out in                                  | n ICM's Privacy Policy, which in | cludes admission,           |               |        |              | 1.111                    |
| registration, graduation and ot<br>communication with me regard                                      | ding my program, courses, car    | npus and student activities |               |        |              |                          |
| and opportunities and the prog<br>ICM disclosing my personal infi<br>Privacy Policy, which includes: | formation to third parties the n |                             |               |        |              | Please refer to the enro |
| disclosure to enrolment ag<br>disclosure to the University<br>from ICM to the University             | y of Manitoba to process my a    | oplication(s) to transfer   |               |        |              | resources for your chose |

For enrolment tips and FAQs, visit: <u>https://www.icmanitoba.ca/how-to-enrol-in-courses</u>

Select a course by clicking on a subject

If a specific subject is blocked, it is likely because you do not yet meet the necessary pre-requisites to enrol. Please visit this link for more details: <u>https://www.icmanitoba.ca/prerequisites</u>