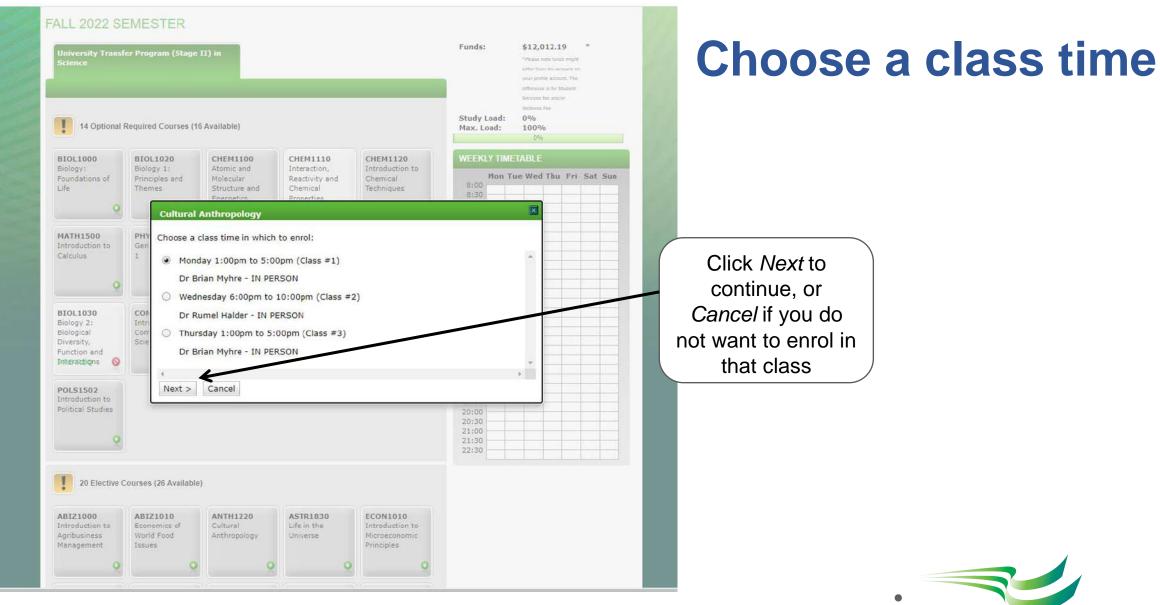

### ENROLMENT

You have not reserved your space in a class until you hit the finalise enrolment button at the bottom of the screen.

#### FALL 2022 SEMESTER

Clicking *enrol* will temporarily add you to that course section and you will see it populated in your weekly timetable on the righthand side of your screen.

International College of Manitoba

After you have selected all your courses and timeslots, you must click *Finalise Enrolment* at the bottom of your screen to save your seat in those sections.