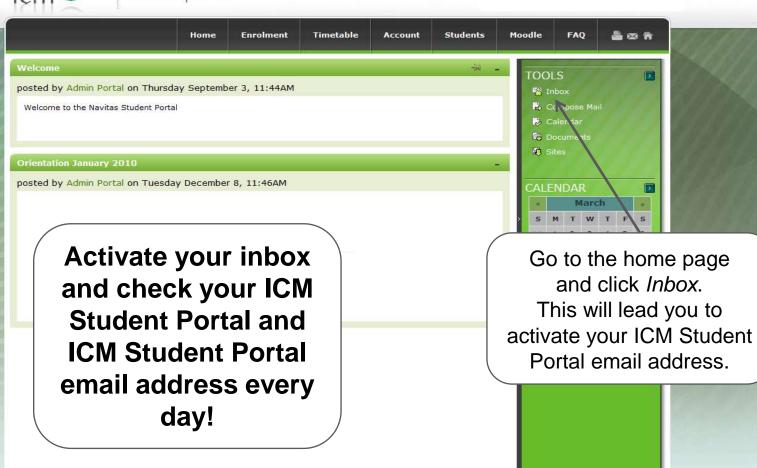

# Activating your Student Portal email address

## **Expert Tips!**

If you have trouble remembering to check more than one email account, forward your ICM Student Portal emails to your personal email address inbox that you already check regularly!

Troubleshoot activating your ICM Student Portal email address, with these tips:

- Use a browser that is not already logged into an Outlook account
- Use your browser's private, secret, or incognito mode
- Log out of your personal Outlook account before clicking Inbox in your Student Portal